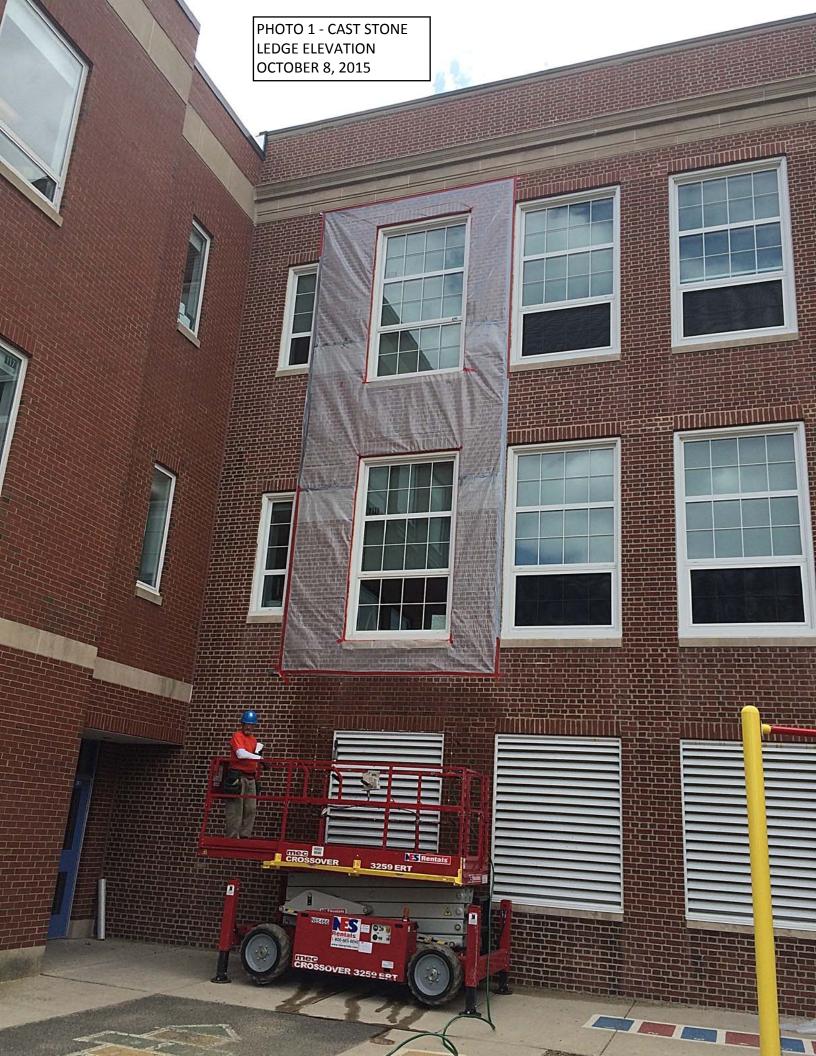

#### 3.1 SPECIFICATIONS

This request for bids is being issued pursuant to repair work that is required to mitigate leaks that have been experienced at the Saltonstall School.

The work includes removal of existing mortar from an existing, segmented cast-stone ledge that is approximately 2'-0" high and projects from the building approximately 12". Each segment of the cast-stone is approximately 4'-0" long.

Mortar shall be removed from the cast stone ledge on all sides (top, front faced, and underside). New sealant shall be installed. Color to closely match existing. Refer to attached partial plans and photos showing typical conditions.

See attached Plans and Photographs.