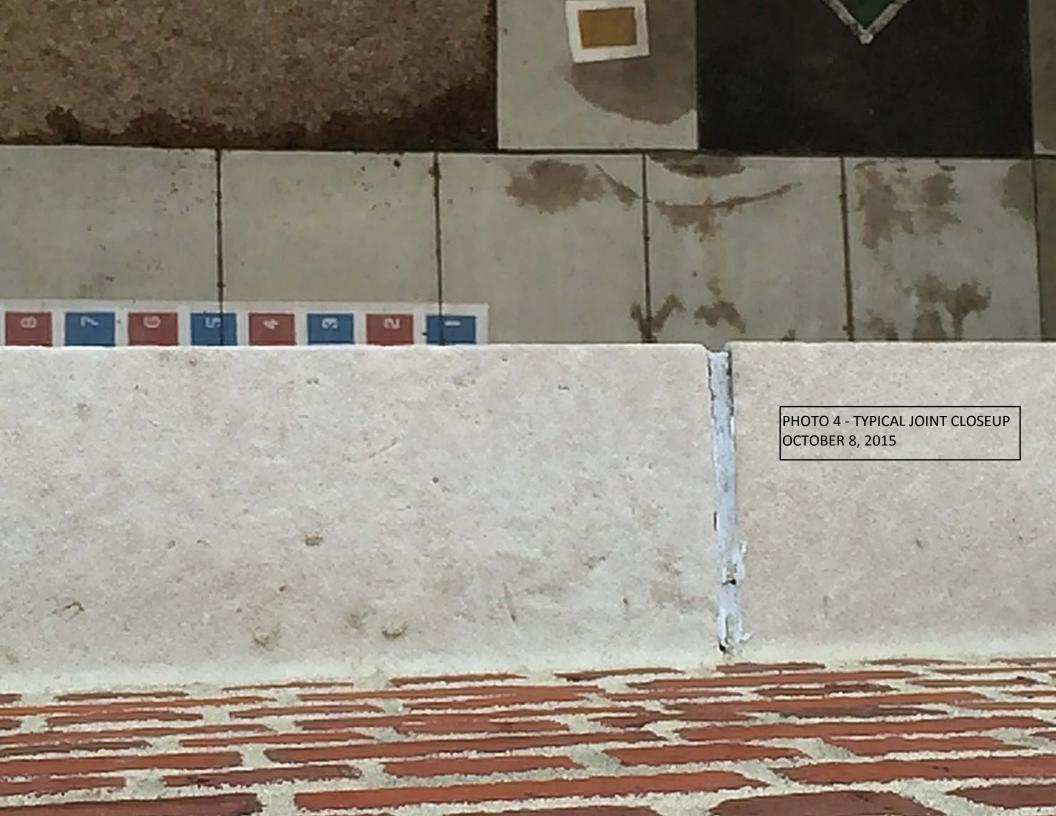

#### 3.1 SPECIFICATIONS

This request for bids is being issued pursuant to repair work that is required to mitigate leaks that have been experienced at the Saltonstall School.

The work includes removal of existing mortar from an existing, segmented cast-stone ledge that is approximately 2'-0" high and projects from the building approximately 12". Each segment of the cast-stone is approximately 4'-0" long.

Mortar shall be removed from the cast stone ledge on all sides (top, front faced, and underside). New sealant shall be installed. Color to closely match existing. Refer to attached partial plans and photos showing typical conditions.

See attached Plans and Photographs.