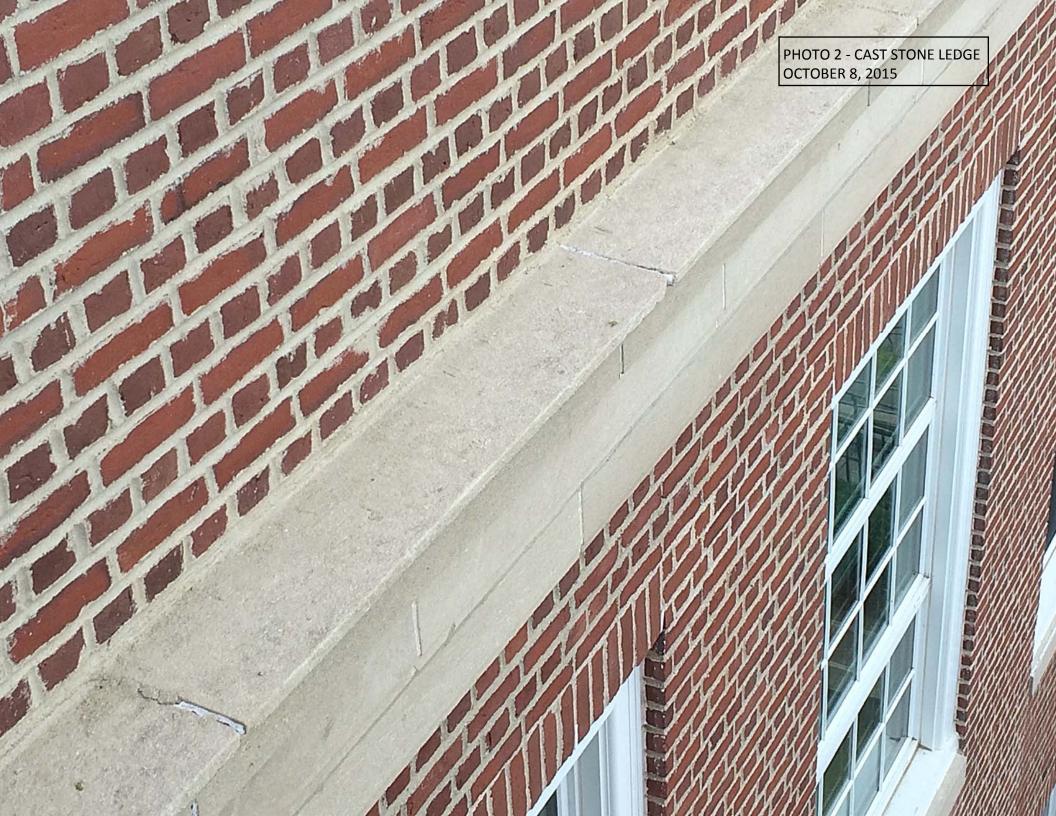

#### 3.1 SPECIFICATIONS

This request for bids is being issued pursuant to repair work that is required to mitigate leaks that have been experienced at the Saltonstall School.

The work includes removal of existing mortar from an existing, segmented cast-stone ledge that is approximately 2'-0" high and projects from the building approximately 12". Each segment of the cast-stone is approximately 4'-0" long.

Mortar shall be removed from the cast stone ledge on all sides (top, front faced, and underside). New sealant shall be installed. Color to closely match existing. Refer to attached partial plans and photos showing typical conditions.

See attached Plans and Photographs.