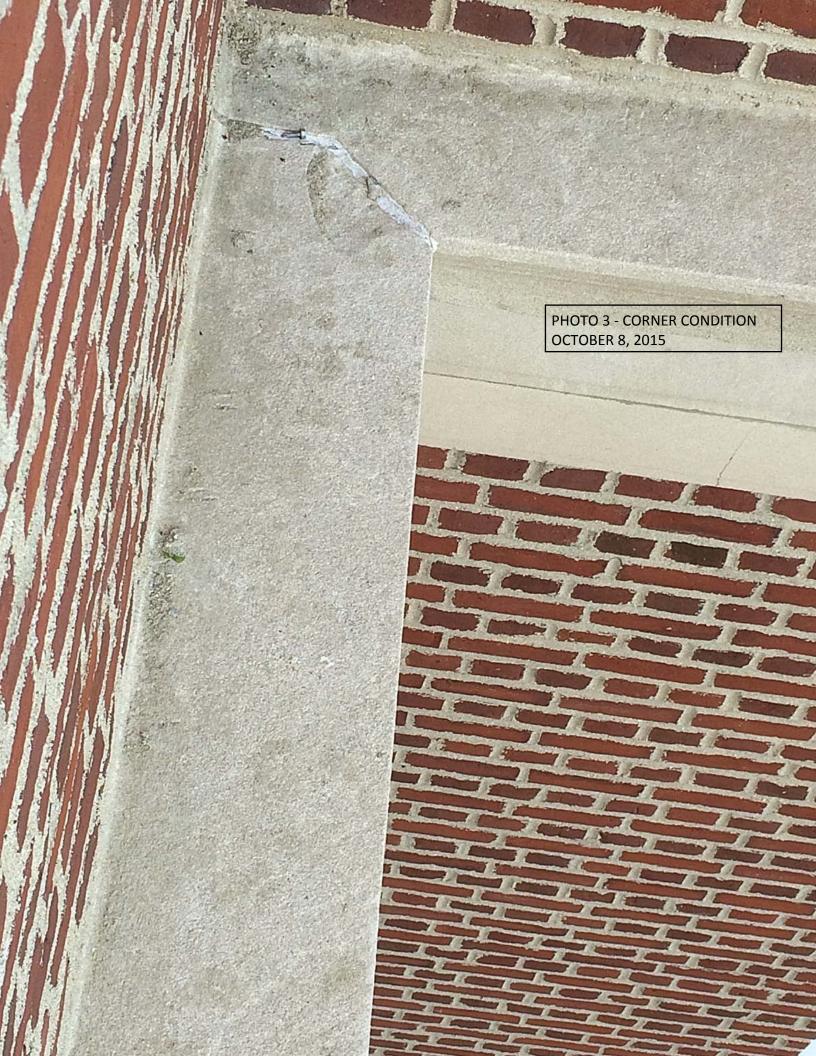

#### 3.1 SPECIFICATIONS

This request for bids is being issued pursuant to repair work that is required to mitigate leaks that have been experienced at the Saltonstall School.

The work includes removal of existing mortar from an existing, segmented cast-stone ledge that is approximately 2'-0" high and projects from the building approximately 12". Each segment of the cast-stone is approximately 4'-0" long.

Mortar shall be removed from the cast stone ledge on all sides (top, front faced, and underside). New sealant shall be installed. Color to closely match existing. Refer to attached partial plans and photos showing typical conditions.

See attached Plans and Photographs.